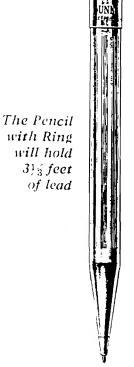

The Dunn Pen has no rubber sac to take up ink space in the barrel; it fills with a pump action and holds nearly three times as much ink as any other self filling pen of the same size.

The Dunn Self Loading Pencil will hold 5 FEET of leads (20-3" leads) it loads itself and the 20 leads follow their leader to the point by simply pressing the top of the pencil.

# DUNN-PENCIL

IT LOADS ITSELF - IT FEEDS ITSELF

FIVE FEET OF LEAD, AUTOMATICALLY FED

The Pencil with Clip will hold FIVE FEET of lead

By the slight pressure of a finger on the Top the Twenty Leads you inserted are continuously Fed\_ to the Point